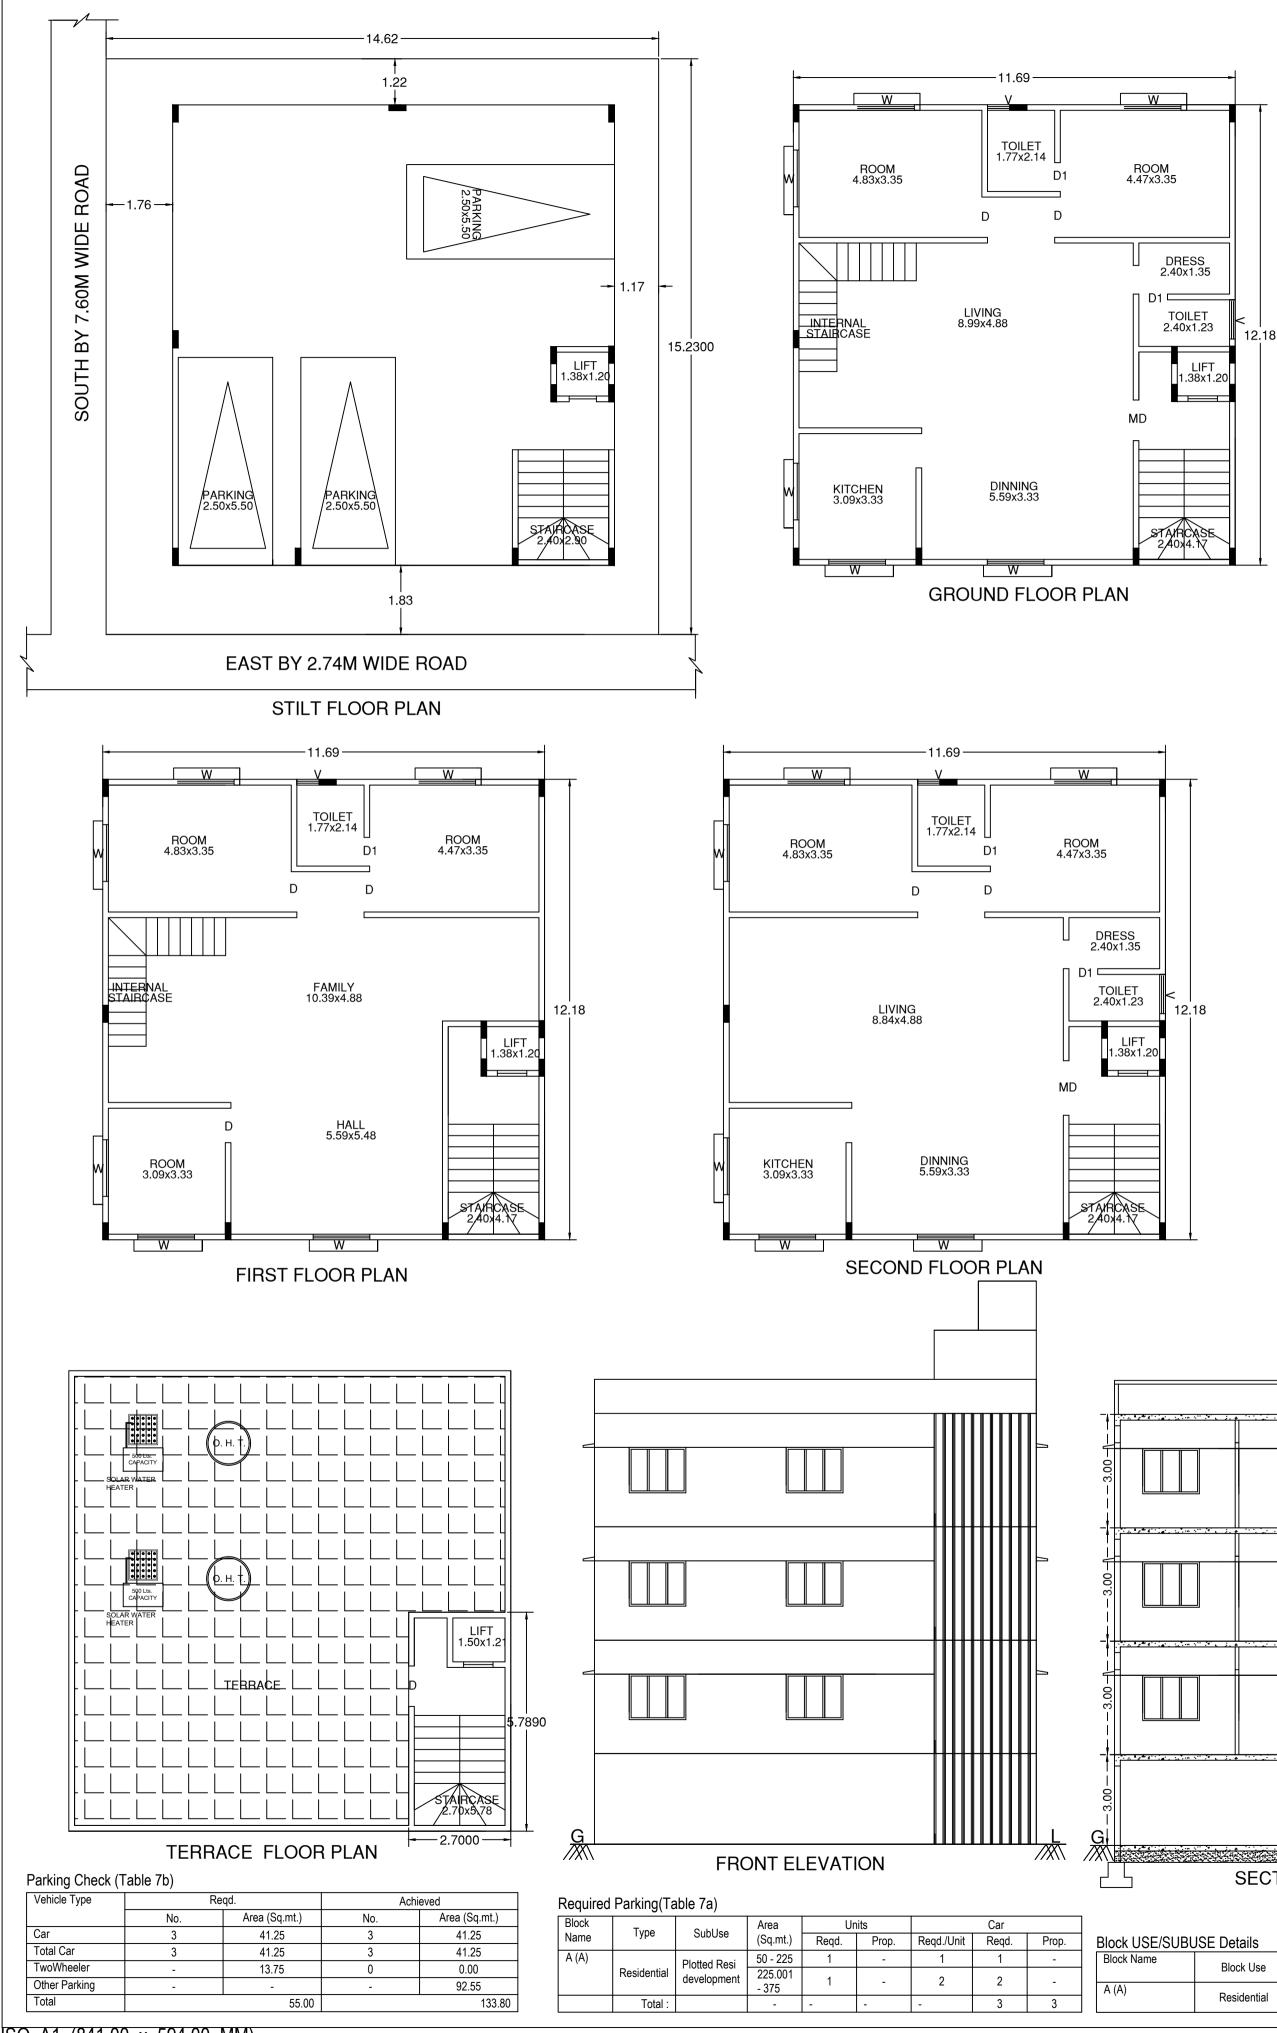

|                                                                                                                |             |        |                                     | Block :A                | . (A)         |
|----------------------------------------------------------------------------------------------------------------|-------------|--------|-------------------------------------|-------------------------|---------------|
|                                                                                                                |             |        |                                     | Floor<br>Name           |               |
|                                                                                                                |             | 3.5000 | 1                                   | Terrace<br>Floor        |               |
|                                                                                                                |             | 3.5    |                                     | Second<br>Floor         |               |
|                                                                                                                |             |        | PARAPET                             | First Floo              |               |
| د رو به <sup>رو</sup> در میگرو رو او <sup>رو</sup> م <sup>ور</sup> و                                           |             |        |                                     | Ground F<br>Stilt Floor |               |
|                                                                                                                |             |        |                                     | Total:                  |               |
|                                                                                                                |             |        | CHEJJA                              | Total                   |               |
|                                                                                                                |             |        | 150MM CCB<br>MASONRY                | Number o<br>Same Blo    |               |
| **************************************                                                                         |             |        | <br>∽⁺ <del>-−−−</del> RCC ROOF     | Total:                  |               |
|                                                                                                                |             |        | Π                                   | UnitBUA                 | \ Tabl        |
|                                                                                                                |             |        | <mark>I⊐→ L</mark> INTEL/<br>CHEJJA | FLOOR                   |               |
|                                                                                                                |             |        | 150MM CCB                           | GROUNI<br>FLOOR F       |               |
|                                                                                                                |             |        | MASONRY                             | FIRST FL                |               |
|                                                                                                                |             |        |                                     | PLAN<br>SECONE          | )             |
|                                                                                                                |             |        | RCC ROOF                            | FLOOR F                 |               |
|                                                                                                                |             |        | EINTEL/<br>CHEJJA                   | Total:                  |               |
|                                                                                                                |             |        | 150MM CCB                           | FAR &T                  | enem          |
|                                                                                                                |             |        | MASONRY                             | Block                   | No. o<br>Bldg |
| Agenerican second and a second                                                                                 |             |        |                                     |                         | Diag          |
|                                                                                                                |             |        |                                     | A (A)                   | <u> </u>      |
|                                                                                                                |             |        |                                     | Grand<br>Total:         |               |
| a the second |             |        | FL. CONCRETE                        | SCHED<br>BLOCK N        |               |
|                                                                                                                |             |        |                                     |                         |               |
| ]                                                                                                              | SECTION @AA |        |                                     | A (A)                   |               |
|                                                                                                                |             |        |                                     | SCHED                   | ULE (         |
| USE/SUBUSE De                                                                                                  | tails       |        |                                     | BLOCK                   | VAME          |
|                                                                                                                |             |        |                                     |                         |               |

Block SubUse

Plotted Resi development

Block Structure

Bldg upto 11.5 mt. Ht.

| Floor<br>Name               |       |         |         | Deductions (Area in Sq.mt.) StairCase Lift Lift Machine Parking |              |          |           |          |               | FAF<br>(Sq | posed<br>R Area<br>ı.mt.) | Total FAR<br>Area<br>(Sq.mt.) |                                | Tnmt (No.)  |                          |        |         |      |                |          |       |
|-----------------------------|-------|---------|---------|-----------------------------------------------------------------|--------------|----------|-----------|----------|---------------|------------|---------------------------|-------------------------------|--------------------------------|-------------|--------------------------|--------|---------|------|----------------|----------|-------|
| Terrace                     |       |         | 17.23   | Stair0                                                          | Case<br>5.63 | Lif<br>( | t<br>0.00 | Lift Ma  | chine<br>1.60 | Par        | king<br>0.00              | F                             | Resi.<br>0.00                  |             | ,<br>0.00                |        | 00      |      |                |          |       |
| Floor<br>Second<br>Floor    |       |         | 142.38  | 1                                                               | 1.17         | 1        | 1.60      |          | 0.00          |            | 0.00                      |                               | 129.61                         | 12          | 29.61                    |        | 01      |      |                |          |       |
| First Floo                  | or    |         | 142.38  | 1                                                               | 1.17         |          | 1.60      |          | 0.00          |            | 0.00                      |                               | 129.61                         | 12          | 29.61                    |        | 00      | -    |                |          |       |
| Ground F                    |       |         | 142.38  |                                                                 | 1.17         |          | 1.60      |          | 0.00          |            | 0.00                      |                               | 129.61                         |             | 29.61                    |        | 01      |      |                |          | 7     |
| Stilt Floo                  |       |         | 142.38  |                                                                 | 6.98         |          | 1.60      |          | 0.00          | 1:         | 33.80                     |                               | 0.00                           |             | 0.00                     |        | 00      |      |                |          | ŀ     |
| Total:                      |       |         | 586.75  |                                                                 | 6.12         |          | 5.40      |          | 1.60          |            | 33.80                     |                               | 388.83                         |             | 8.83                     |        | 02      |      |                |          |       |
| Total<br>Number<br>Same Blo |       |         | 1       |                                                                 |              |          |           |          |               |            |                           |                               |                                |             |                          |        |         | -    |                |          |       |
| Total:                      |       | 586     | 6.75    | 5                                                               | 6.12         | 6        | 6.40      |          | 1.60          | 13         | 33.80                     |                               | 388.83                         | 38          | 8.83                     |        | 02      |      |                |          |       |
| JnitBUA                     | Tabl  | e for   | Block : | A (A)                                                           |              |          |           |          |               |            |                           |                               |                                |             |                          |        |         | -    |                |          | .60M  |
| FLOOR                       |       |         | ame     | ,                                                               | BUA Ty       | pe l     | JnitBL    | JA Area  | Car           | pet Ar     | ea N                      | No. o                         | f Rooms                        | No.         | of Ter                   | nement |         |      |                |          | BY 7  |
| GROUNI<br>FLOOR I           |       | SPLI    |         | FLAT                                                            |              |          | 255.62    |          |               | 255        |                           |                               | 6                              |             | 1                        |        |         |      |                |          | SOUTH |
| FIRST FI                    | LOOR  | SPLI    | Т       | FLAT                                                            | -            |          |           | 0.00     |               | 0.00       |                           | 5                             |                                | 0           |                          |        |         |      |                |          |       |
| SECONE<br>FLOOR             |       | SF      |         | FLAT                                                            | -            |          |           | 127.81   |               | 127        | .81                       |                               | 6                              |             | 1                        |        | 1       |      |                |          |       |
| Total:                      |       |         | -       |                                                                 | -            |          |           | 383.43   |               | 383        | .43                       |                               | 17                             |             | 2                        |        |         |      |                |          |       |
| FAR &T                      | enem  | ent D   | etails  |                                                                 |              |          |           |          |               |            |                           |                               |                                |             |                          |        |         |      |                |          |       |
| Block                       |       | of Same | Total   | rea                                                             |              |          |           | ons (Are |               | . ,        |                           |                               | Propose<br>FAR Are<br>(Sq.mt.) | ea   I<br>A | otal F<br>irea<br>Sq.mt. | 1      | ۲nmt (۱ | No.) |                |          |       |
| A (A)                       |       |         | •       |                                                                 | StairC       |          | Lif       |          | ift Mach      |            | Parki                     | -                             | Resi.                          | Ĺ           |                          |        |         |      |                |          |       |
| A (A)<br>Grand              |       |         |         | 36.75                                                           |              | 6.12     |           | .40      |               | 1.60       | 133.                      |                               | 388.                           |             | 388.                     |        |         | 02   |                |          |       |
| Total:                      |       |         | 1 58    | 36.75                                                           | 5            | 6.12     | 6         | .40      |               | 1.60       | 133.                      | .80                           | 388.                           | 33          | 388.                     | .83    | 2       | 2.00 |                |          |       |
| SCHED                       | ULE ( | DF JC   | NER     | (:                                                              |              |          |           |          |               |            |                           |                               |                                |             |                          |        |         |      | SANC           | TIO      | NIN   |
| BLOCK I                     | NAME  |         | NA      | ME                                                              | LENGTH       |          | NGTH      | GTH      |               | HEIGHT     |                           | NC                            |                                | OS          |                          |        |         |      | ASSISTANT / JU | NIOR ENG | INEER |
| A (A)                       |       |         | d       | 1                                                               |              |          | 0.76      |          |               | 2.10       |                           |                               | 0                              | 5           |                          |        |         |      | TOWN PLANNER   | 2        |       |
| A (A)                       |       |         | C       | ł                                                               |              |          | 0.90      |          |               | 2.10       |                           |                               | 0                              | 9           |                          |        |         |      |                |          |       |
| SCHED                       |       | DF JC   | DINER   | <i>(</i> :                                                      |              |          |           | <u> </u> |               |            |                           |                               |                                |             |                          |        |         |      |                |          |       |
| BLOCK N                     | VAME  |         | NA      | ME                                                              |              |          | NGTH      | 1        | ŀ             | IEIGH      |                           |                               | NC                             |             |                          |        |         |      |                |          |       |
| A (A)                       |       |         | m       | ld                                                              |              |          | 1.06      |          |               | 1.20       |                           | $\perp$                       | -                              | 2           |                          |        |         |      |                |          |       |
| A (A)                       |       |         | ١       |                                                                 |              |          | 1.50      |          |               | 2.10       |                           | $\perp$                       | 0                              |             |                          |        |         |      |                |          |       |
| A (A)                       |       |         | W       | /1                                                              |              |          | 1.80      |          |               | 2.10       |                           |                               | 4                              | 0           |                          |        |         |      |                |          |       |
|                             |       |         |         |                                                                 |              |          |           |          |               |            |                           |                               |                                |             |                          |        |         |      |                |          |       |